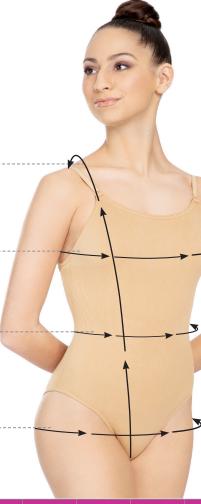

## GIRTH

Measure from the center of one shoulder, down through crotch. and back up to same shoulder

### **BUST**

Measure around fullest part of the bust

#### WAIST

Measure around natural waist

### HIPS

Measure around widest part of the hips